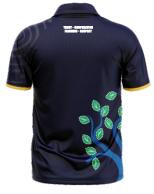

## WOODVILLE PRIMARY SCHOOL ORDER FORM

**JOB NO. MC00646** 

15.11.24 LB

School Polo WOPS Sp2

School Shorts WOPS CK1304-NVY

School Jacket WOPS PAN PJ1F

School Skort WOPS CK1305-NVY

School Track Pants WOPS PT4T

## SCHOOL RETAIL STORE LOCATION: 745 Port Road WOODVILLE, 5011

| \$   | UNISEX ITEMS       | CODE            | 4 | 6    | 8 | 10 | 12  | 14 | 16 | 18   | 20 | 22 | 24 | S | М | L   | XL | 2XL | 3XL | 4XL | 5XL | QTY |
|------|--------------------|-----------------|---|------|---|----|-----|----|----|------|----|----|----|---|---|-----|----|-----|-----|-----|-----|-----|
| \$37 | Polo               | WOPS SP2        |   |      |   |    |     |    |    |      |    |    |    |   |   |     |    |     |     |     |     |     |
| \$53 | Jacket             | WOPS PAN PJ1F   |   |      |   |    |     |    |    |      |    |    |    |   |   |     |    |     |     |     |     |     |
| \$53 | Fleece Quarter Zip | WOPS PAN PBT1BF |   |      |   |    |     |    |    |      |    |    |    |   |   |     |    |     |     |     |     |     |
| \$85 | Summer Dress       | WOPS PAN PN71   |   |      |   |    |     |    |    |      |    |    |    |   |   |     |    |     |     |     |     |     |
| \$50 | Track Pants        | WOPS PT4T       |   |      |   |    |     |    |    |      |    |    |    |   |   |     |    |     |     |     |     |     |
| \$28 | Shorts             | WOPS CK1304-NVY |   |      |   |    |     |    |    |      |    |    |    |   |   |     |    |     |     |     |     |     |
| \$34 | Skort              | WOPS CK1305-NVY |   |      |   |    |     |    |    |      |    |    |    |   |   |     |    |     |     |     |     |     |
| \$   | ITEMS              | CODE            |   | XS-S |   |    | S-M |    |    | L-XL |    |    |    |   | ( | QTY |    |     |     |     |     |     |
| \$15 | Bucket Hat         | WOPS AH631-NVY  |   |      |   |    |     |    |    |      |    |    |    |   |   |     |    |     |     |     |     |     |
| \$36 | Back Pack          | WOPS G2130-NVY  |   |      |   |    |     |    |    |      |    |    |    |   |   | •   |    |     |     |     |     |     |