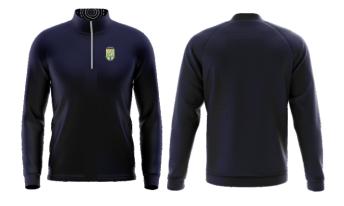

School Fleece Quarter Zip WOPS PAN PBT1BF

School Bucket Hat WOPS AH631-NVY

School Summer Dress WOPS PAN PN71

SCAN ME TO ACCESS THE ONLINE STORE OR VISIT THE LINK BELOW

## SCHOOL RETAIL STORE LOCATION: 745 Port Road WOODVILLE, 5011

| \$   | UNISEX ITEMS       | CODE            | 4 | 6    | 8 | 10 | 12  | 14 | 16 | 18   | 20 | 22 | 24 | S | М | L   | XL | 2XL | 3XL | 4XL | 5XL | QTY |
|------|--------------------|-----------------|---|------|---|----|-----|----|----|------|----|----|----|---|---|-----|----|-----|-----|-----|-----|-----|
| \$37 | Polo               | WOPS SP2        |   |      |   |    |     |    |    |      |    |    |    |   |   |     |    |     |     |     |     |     |
| \$53 | Jacket             | WOPS PAN PJ1F   |   |      |   |    |     |    |    |      |    |    |    |   |   |     |    |     |     |     |     |     |
| \$53 | Fleece Quarter Zip | WOPS PAN PBT1BF |   |      |   |    |     |    |    |      |    |    |    |   |   |     |    |     |     |     |     |     |
| \$85 | Summer Dress       | WOPS PAN PN71   |   |      |   |    |     |    |    |      |    |    |    |   |   |     |    |     |     |     |     |     |
| \$50 | Track Pants        | WOPS PT4T       |   |      |   |    |     |    |    |      |    |    |    |   |   |     |    |     |     |     |     |     |
| \$28 | Shorts             | WOPS CK1304-NVY |   |      |   |    |     |    |    |      |    |    |    |   |   |     |    |     |     |     |     |     |
| \$34 | Skort              | WOPS CK1305-NVY |   |      |   |    |     |    |    |      |    |    |    |   |   |     |    |     |     |     |     |     |
| \$   | ITEMS              | CODE            |   | XS-S |   |    | S-M |    |    | L-XL |    |    |    |   | ( | QTY |    |     |     |     |     |     |
| \$15 | Bucket Hat         | WOPS AH631-NVY  |   |      |   |    |     |    |    |      |    |    |    |   |   |     |    |     |     |     |     |     |
| \$36 | Back Pack          | WOPS G2130-NVY  |   |      |   |    |     |    |    |      |    |    |    |   |   | •   |    |     |     |     |     |     |