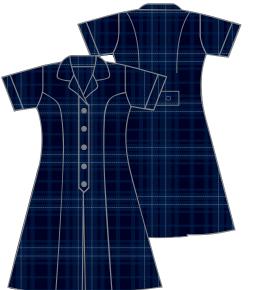

School Fleece Quarter Zip WOPS PAN PBT1BF

School Bucket Hat WOPS AH631-NVY

School Summer Dress WOPS PAN PN71

SCAN ME TO ACCESS THE ONLINE STORE OR VISIT THE LINK BELOW

## SCHOOL RETAIL STORE LOCATION: 745 Port Road WOODVILLE, 5011

| \$   | UNISEX ITEMS       | CODE            | 4 | 6    | 8 | 10 | 12  | 14 | 16 | 18   | 20 | 22 | 24 | S | М | L   | XL | 2XL | 3XL | 4XL | 5XL | QTY |
|------|--------------------|-----------------|---|------|---|----|-----|----|----|------|----|----|----|---|---|-----|----|-----|-----|-----|-----|-----|
| \$37 | Polo               | WOPS SP2        |   |      |   |    |     |    |    |      |    |    |    |   |   |     |    |     |     |     |     |     |
| \$53 | Jacket             | WOPS PAN PJ1F   |   |      |   |    |     |    |    |      |    |    |    |   |   |     |    |     |     |     |     |     |
| \$53 | Fleece Quarter Zip | WOPS PAN PBT1BF |   |      |   |    |     |    |    |      |    |    |    |   |   |     |    |     |     |     |     |     |
| \$85 | Summer Dress       | WOPS PAN PN71   |   |      |   |    |     |    |    |      |    |    |    |   |   |     |    |     |     |     |     |     |
| \$50 | Track Pants        | WOPS PT4T       |   |      |   |    |     |    |    |      |    |    |    |   |   |     |    |     |     |     |     |     |
| \$28 | Shorts             | WOPS CK1304-NVY |   |      |   |    |     |    |    |      |    |    |    |   |   |     |    |     |     |     |     |     |
| \$34 | Skort              | WOPS CK1305-NVY |   |      |   |    |     |    |    |      |    |    |    |   |   |     |    |     |     |     |     |     |
| \$   | ITEMS              | CODE            |   | XS-S |   |    | S-M |    |    | L-XL |    |    |    |   | ( | QTY |    |     |     |     |     |     |
| \$15 | Bucket Hat         | WOPS AH631-NVY  |   |      |   |    |     |    |    |      |    |    |    |   |   |     |    |     |     |     |     |     |
| \$36 | Back Pack          | WOPS G2130-NVY  |   |      |   |    |     |    |    |      |    |    |    |   |   | •   |    |     |     |     |     |     |