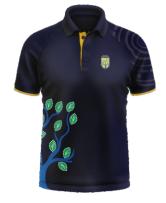

## WOODVILLE PRIMARY SCHOOL ORDER FORM

**JOB NO. MC00646** 

15.11.24 LB

School Polo WOPS Sp2

School Shorts WOPS CK1304-NVY

School Jacket WOPS PAN PJ1F

School Skort WOPS CK1305-NVY

School Track Pants WOPS PT4T

## SCHOOL RETAIL STORE LOCATION: 745 Port Road WOODVILLE, 5011

| \$   | UNISEX ITEMS       | CODE            | 4 | 6    | 8 | 10 | 12  | 14 | 16 | 18   | 20 | 22 | 24 | S | М | L   | XL | 2XL | 3XL | 4XL | 5XL | QTY |
|------|--------------------|-----------------|---|------|---|----|-----|----|----|------|----|----|----|---|---|-----|----|-----|-----|-----|-----|-----|
| \$37 | Polo               | WOPS SP2        |   |      |   |    |     |    |    |      |    |    |    |   |   |     |    |     |     |     |     |     |
| \$53 | Jacket             | WOPS PAN PJ1F   |   |      |   |    |     |    |    |      |    |    |    |   |   |     |    |     |     |     |     |     |
| \$53 | Fleece Quarter Zip | WOPS PAN PBT1BF |   |      |   |    |     |    |    |      |    |    |    |   |   |     |    |     |     |     |     |     |
| \$85 | Summer Dress       | WOPS PAN PN71   |   |      |   |    |     |    |    |      |    |    |    |   |   |     |    |     |     |     |     |     |
| \$50 | Track Pants        | WOPS PT4T       |   |      |   |    |     |    |    |      |    |    |    |   |   |     |    |     |     |     |     |     |
| \$28 | Shorts             | WOPS CK1304-NVY |   |      |   |    |     |    |    |      |    |    |    |   |   |     |    |     |     |     |     |     |
| \$34 | Skort              | WOPS CK1305-NVY |   |      |   |    |     |    |    |      |    |    |    |   |   |     |    |     |     |     |     |     |
| \$   | ITEMS              | CODE            |   | XS-S |   |    | S-M |    |    | L-XL |    |    |    |   | ( | QTY |    |     |     |     |     |     |
| \$15 | Bucket Hat         | WOPS AH631-NVY  |   |      |   |    |     |    |    |      |    |    |    |   |   |     |    |     |     |     |     |     |
| \$36 | Back Pack          | WOPS G2130-NVY  |   |      |   |    |     |    |    |      |    |    |    |   |   | •   |    |     |     |     |     |     |