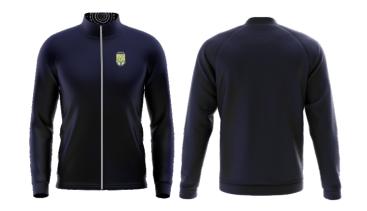

## WOODVILLE PRIMARY SCHOOL ORDER FORM

**JOB NO. MC00646** 

15.11.24 LB

School Polo WOPS Sp2

School Shorts WOPS CK1304-NVY

School Jacket WOPS PAN PJ1F

School Skort WOPS CK1305-NVY

School Track Pants WOPS PT4T

## SCHOOL RETAIL STORE LOCATION: 745 Port Road WOODVILLE, 5011

| \$   | UNISEX ITEMS       | CODE            | 4 | 6    | 8 | 10 | 12  | 14 | 16 | 18   | 20 | 22 | 24 | S | М | L   | XL | 2XL | 3XL | 4XL | 5XL | QTY |
|------|--------------------|-----------------|---|------|---|----|-----|----|----|------|----|----|----|---|---|-----|----|-----|-----|-----|-----|-----|
| \$37 | Polo               | WOPS SP2        |   |      |   |    |     |    |    |      |    |    |    |   |   |     |    |     |     |     |     |     |
| \$53 | Jacket             | WOPS PAN PJ1F   |   |      |   |    |     |    |    |      |    |    |    |   |   |     |    |     |     |     |     |     |
| \$53 | Fleece Quarter Zip | WOPS PAN PBT1BF |   |      |   |    |     |    |    |      |    |    |    |   |   |     |    |     |     |     |     |     |
| \$85 | Summer Dress       | WOPS PAN PN71   |   |      |   |    |     |    |    |      |    |    |    |   |   |     |    |     |     |     |     |     |
| \$50 | Track Pants        | WOPS PT4T       |   |      |   |    |     |    |    |      |    |    |    |   |   |     |    |     |     |     |     |     |
| \$28 | Shorts             | WOPS CK1304-NVY |   |      |   |    |     |    |    |      |    |    |    |   |   |     |    |     |     |     |     |     |
| \$34 | Skort              | WOPS CK1305-NVY |   |      |   |    |     |    |    |      |    |    |    |   |   |     |    |     |     |     |     |     |
| \$   | ITEMS              | CODE            |   | XS-S |   |    | S-M |    |    | L-XL |    |    |    |   | ( | QTY |    |     |     |     |     |     |
| \$15 | Bucket Hat         | WOPS AH631-NVY  |   |      |   |    |     |    |    |      |    |    |    |   |   |     |    |     |     |     |     |     |
| \$36 | Back Pack          | WOPS G2130-NVY  |   |      |   |    |     |    |    |      |    |    |    |   |   | •   |    |     |     |     |     |     |